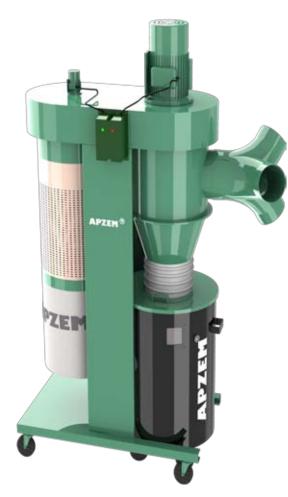

## TWO STAGE DUST COLLECTOR

APZEM cyclone collection unit allows the wood particles and dust to be separated from the air stream before exiting through the one-micron pleated cartridge filter. This provides superior dust collection and air filtration so that the wood particles do not pass through the efficient fan unit. Industrial casters allow this machine to move easily around your shop.

## **FEATURES**

- Remote control switch
- Cartridge filter has crank handle shaker for maximum filter efficiency
- Easy cleaning drum canister rolls on swivel casters
- Fully mobile with built-in casters
- Unique vacuum equalizer built into collection drum for use with disposable plastic bags.
- Powerful, self-cleaning, cast aluminum, radial blade blower wheels.
- All dust bags are 99% efficient.
- Quiet operation.
- 14 gauge, powder-coated, steel blower housing.