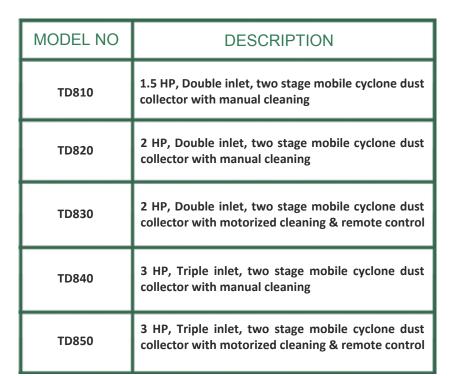

## TWO STAGE DUST COLLECTOR

APZEM cyclone collection unit allows the wood particles and dust to be separated from the air stream before exiting through the one-micron pleated cartridge filter. This provides superior dust collection and air filtration so that the wood particles do not pass through the efficient fan unit. Industrial casters allow this machine to move easily around your shop.

## **FEATURES**

- Remote control switch
- Cartridge filter has crank handle shaker for maximum filter efficiency
- Easy cleaning drum canister rolls on swivel casters
- Fully mobile with built-in casters
- Unique vacuum equalizer built into collection drum for use with disposable plastic bags.
- Powerful, self-cleaning, cast aluminum, radial blade blower wheels.
- All dust bags are 99% efficient.
- Quiet operation.
- 14 gauge, powder-coated, steel blower housing.