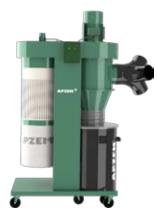

## TWO STAGE DUST COLLECTOR

APZEM cyclone collection unit allows the wood particles and dust to be separated from the air stream before exiting through the one-micron pleated cartridge filter. This provides superior dust collection and air filtration so that the wood particles do not pass through the efficient fan unit. Industrial casters allow this machine to move easily around your shop.

## **FEATURES**

- Remote control switch
- Cartridge filter has crank handle shaker for maximum filter efficiency
- Easy cleaning drum canister rolls on swivel casters
- Fully mobile with built-in casters
- Unique vacuum equalizer built into collection drum for use with disposable plastic bags.
- Powerful, self-cleaning, cast aluminum, radial blade blower wheels.
- All dust bags are 99% efficient.
- Quiet operation.
- 14 gauge, powder-coated, steel blower housing.